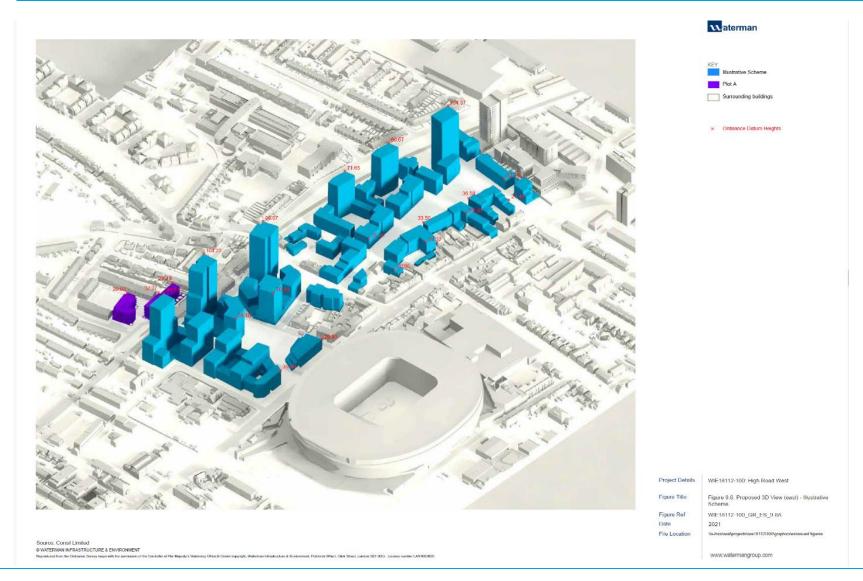

# APPENDIX 1 - ILLUSTRATIVE VS MAXIMUM PARAMETERS USED IN ASSESSMENTS

waterman

Surrounding buildings

Project Details WIE18112-100: High Road West

Figure Title

Figure 9.5: Proposed 3D View (east): Maximum Parameter

Figure Ref WIE18112-100\_GR\_ES\_9.5A

File Location

www.watermangroup.com