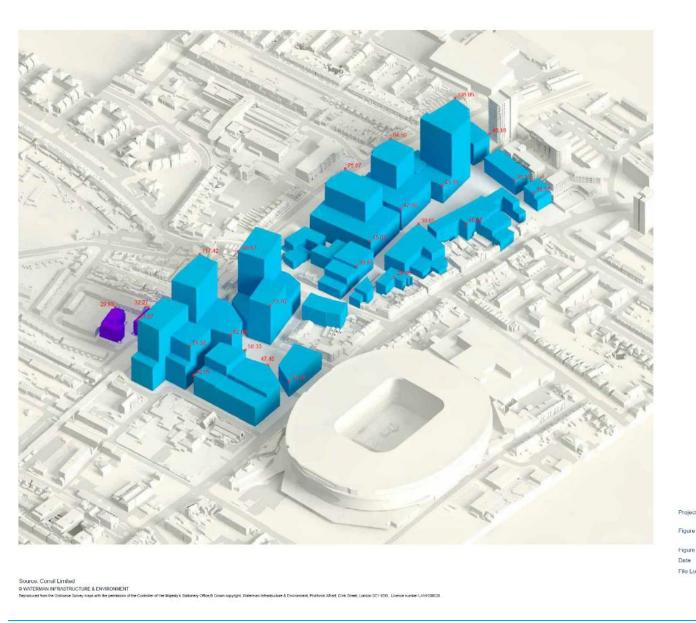

# APPENDIX 1 - ILLUSTRATIVE VS MAXIMUM PARAMETERS USED IN ASSESSMENTS

waterman

Surrounding buildings

Project Details WIE18112-100: High Road West

Figure Title

Figure 9.5: Proposed 3D View (east): Maximum Parameter

Figure Ref WIE18112-100\_GR\_ES\_9.5A

File Location

www.watermangroup.com