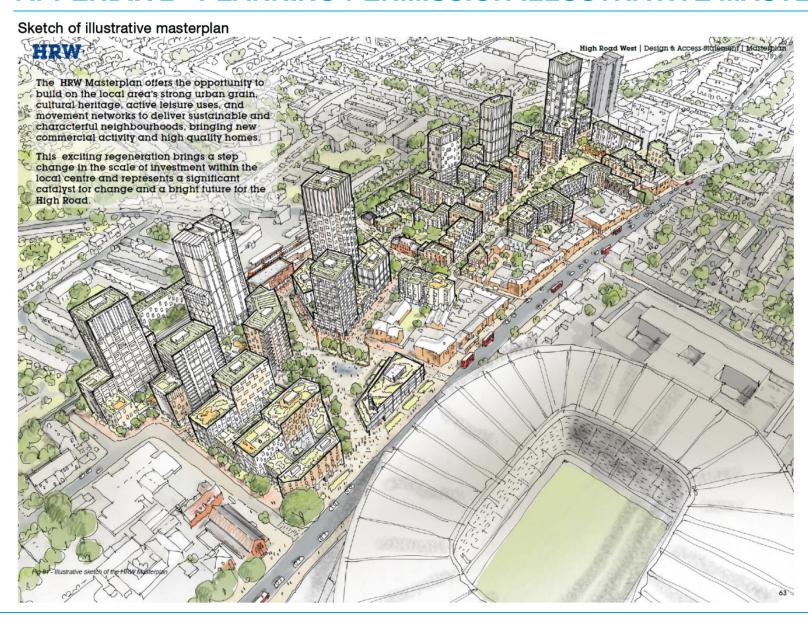

023

Q200691

## **Contents**

| APPENDIX 1 - ILLUSTRATIVE VS MAXIMUM PARAMETERS USED IN ASSESSMENTS     | 2 |
|-------------------------------------------------------------------------|---|
| APPENDIX 2 - PLANNING PERMISSION ILLUSTRATIVE MASTERPLAN                | 4 |
| APPENDIX 3 - GOODS YARD/DEPOT SCHEME                                    | 5 |
| APPENDIX 4 - ANNOTATED MASTERPLAN SHOWING PLOTS NOT WITHIN THE SCHEME _ | 6 |

# APPENDIX 1 - ILLUSTRATIVE VS MAXIMUM PARAMETERS USED IN ASSESSMENTS





waterman

Surrounding buildings

Project Details WIE18112-100: High Road West

Figure Title

Figure 9.5: Proposed 3D View (east): Maximum Parameter

Figure Ref WIE18112-100\_GR\_ES\_9.5A

File Location

www.watermangroup.com

#### **APPENDIX 2 - PLANNING PERMISSION ILLUSTRATIVE MASTERPLAN**



### **APPENDIX 3 - GOODS YARD/DEPOT SCHEME**

#### **Scheme Overview**



#### **Proposed Building Heights**





Proposed Illustrative Landscaping (Goods Yard left & Depot above)

## **APPENDIX 4** - ANNOTATED MASTERPLAN SHOWING PLOTS NOT WITHIN THE SCHEME NORTH OF WHITE HART LANE (RED) OR CONTROLLED BY THFC (BLUE)