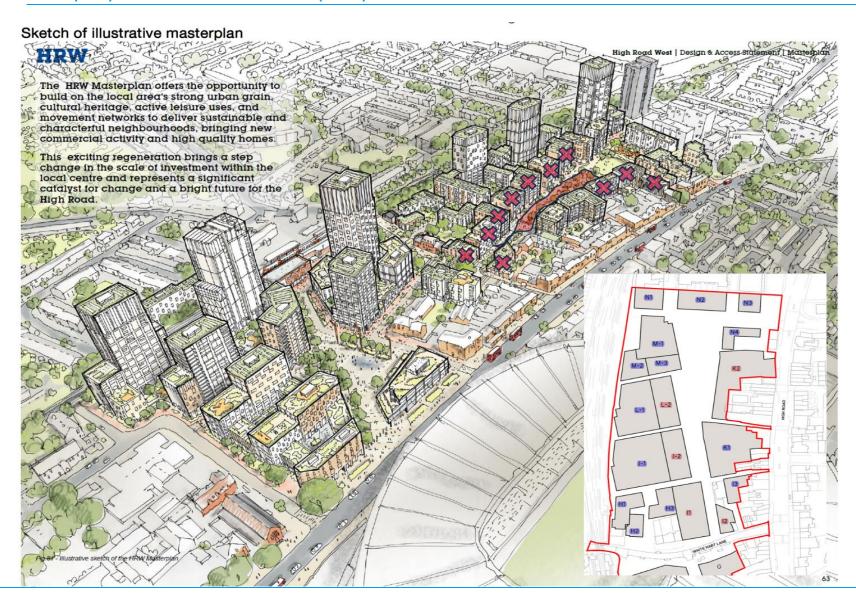

## **APPENDIX 4** - ANNOTATED MASTERPLAN SHOWING PLOTS NOT WITHIN THE SCHEME NORTH OF WHITE HART LANE (RED) OR CONTROLLED BY THFC (BLUE)