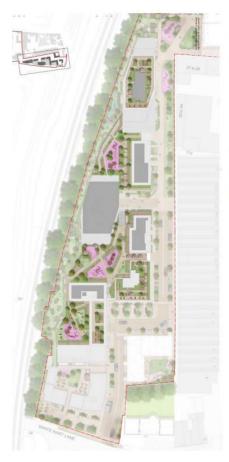

-------------------------------------------------------------------------|---|
| APPENDIX 2 - PLANNING PERMISSION ILLUSTRATIVE MASTERPLAN                | 4 |
| APPENDIX 3 - GOODS YARD/DEPOT SCHEME                                    | 5 |
| APPENDIX 4 - ANNOTATED MASTERPLAN SHOWING PLOTS NOT WITHIN THE SCHEME _ | 6 |

# APPENDIX 1 - ILLUSTRATIVE VS MAXIMUM PARAMETERS USED IN ASSESSMENTS





waterman

Surrounding buildings

Project Details WIE18112-100: High Road West

Figure Title

Figure 9.5: Proposed 3D View (east): Maximum Parameter

Figure Ref WIE18112-100\_GR\_ES\_9.5A

File Location

www.watermangroup.com

#### **APPENDIX 2 - PLANNING PERMISSION ILLUSTRATIVE MASTERPLAN**



### **APPENDIX 3 - GOODS YARD/DEPOT SCHEME**

#### **Scheme Overview**



#### **Proposed Building Heights**





Proposed Illustrative Landscaping (Goods Yard left & Depot above)

## **APPENDIX 4** - ANNOTATED MASTERPLAN SHOWING PLOTS NOT WITHIN THE SCHEME NORTH OF WHITE HART LANE (RED) OR CONTROLLED BY THFC (BLUE)