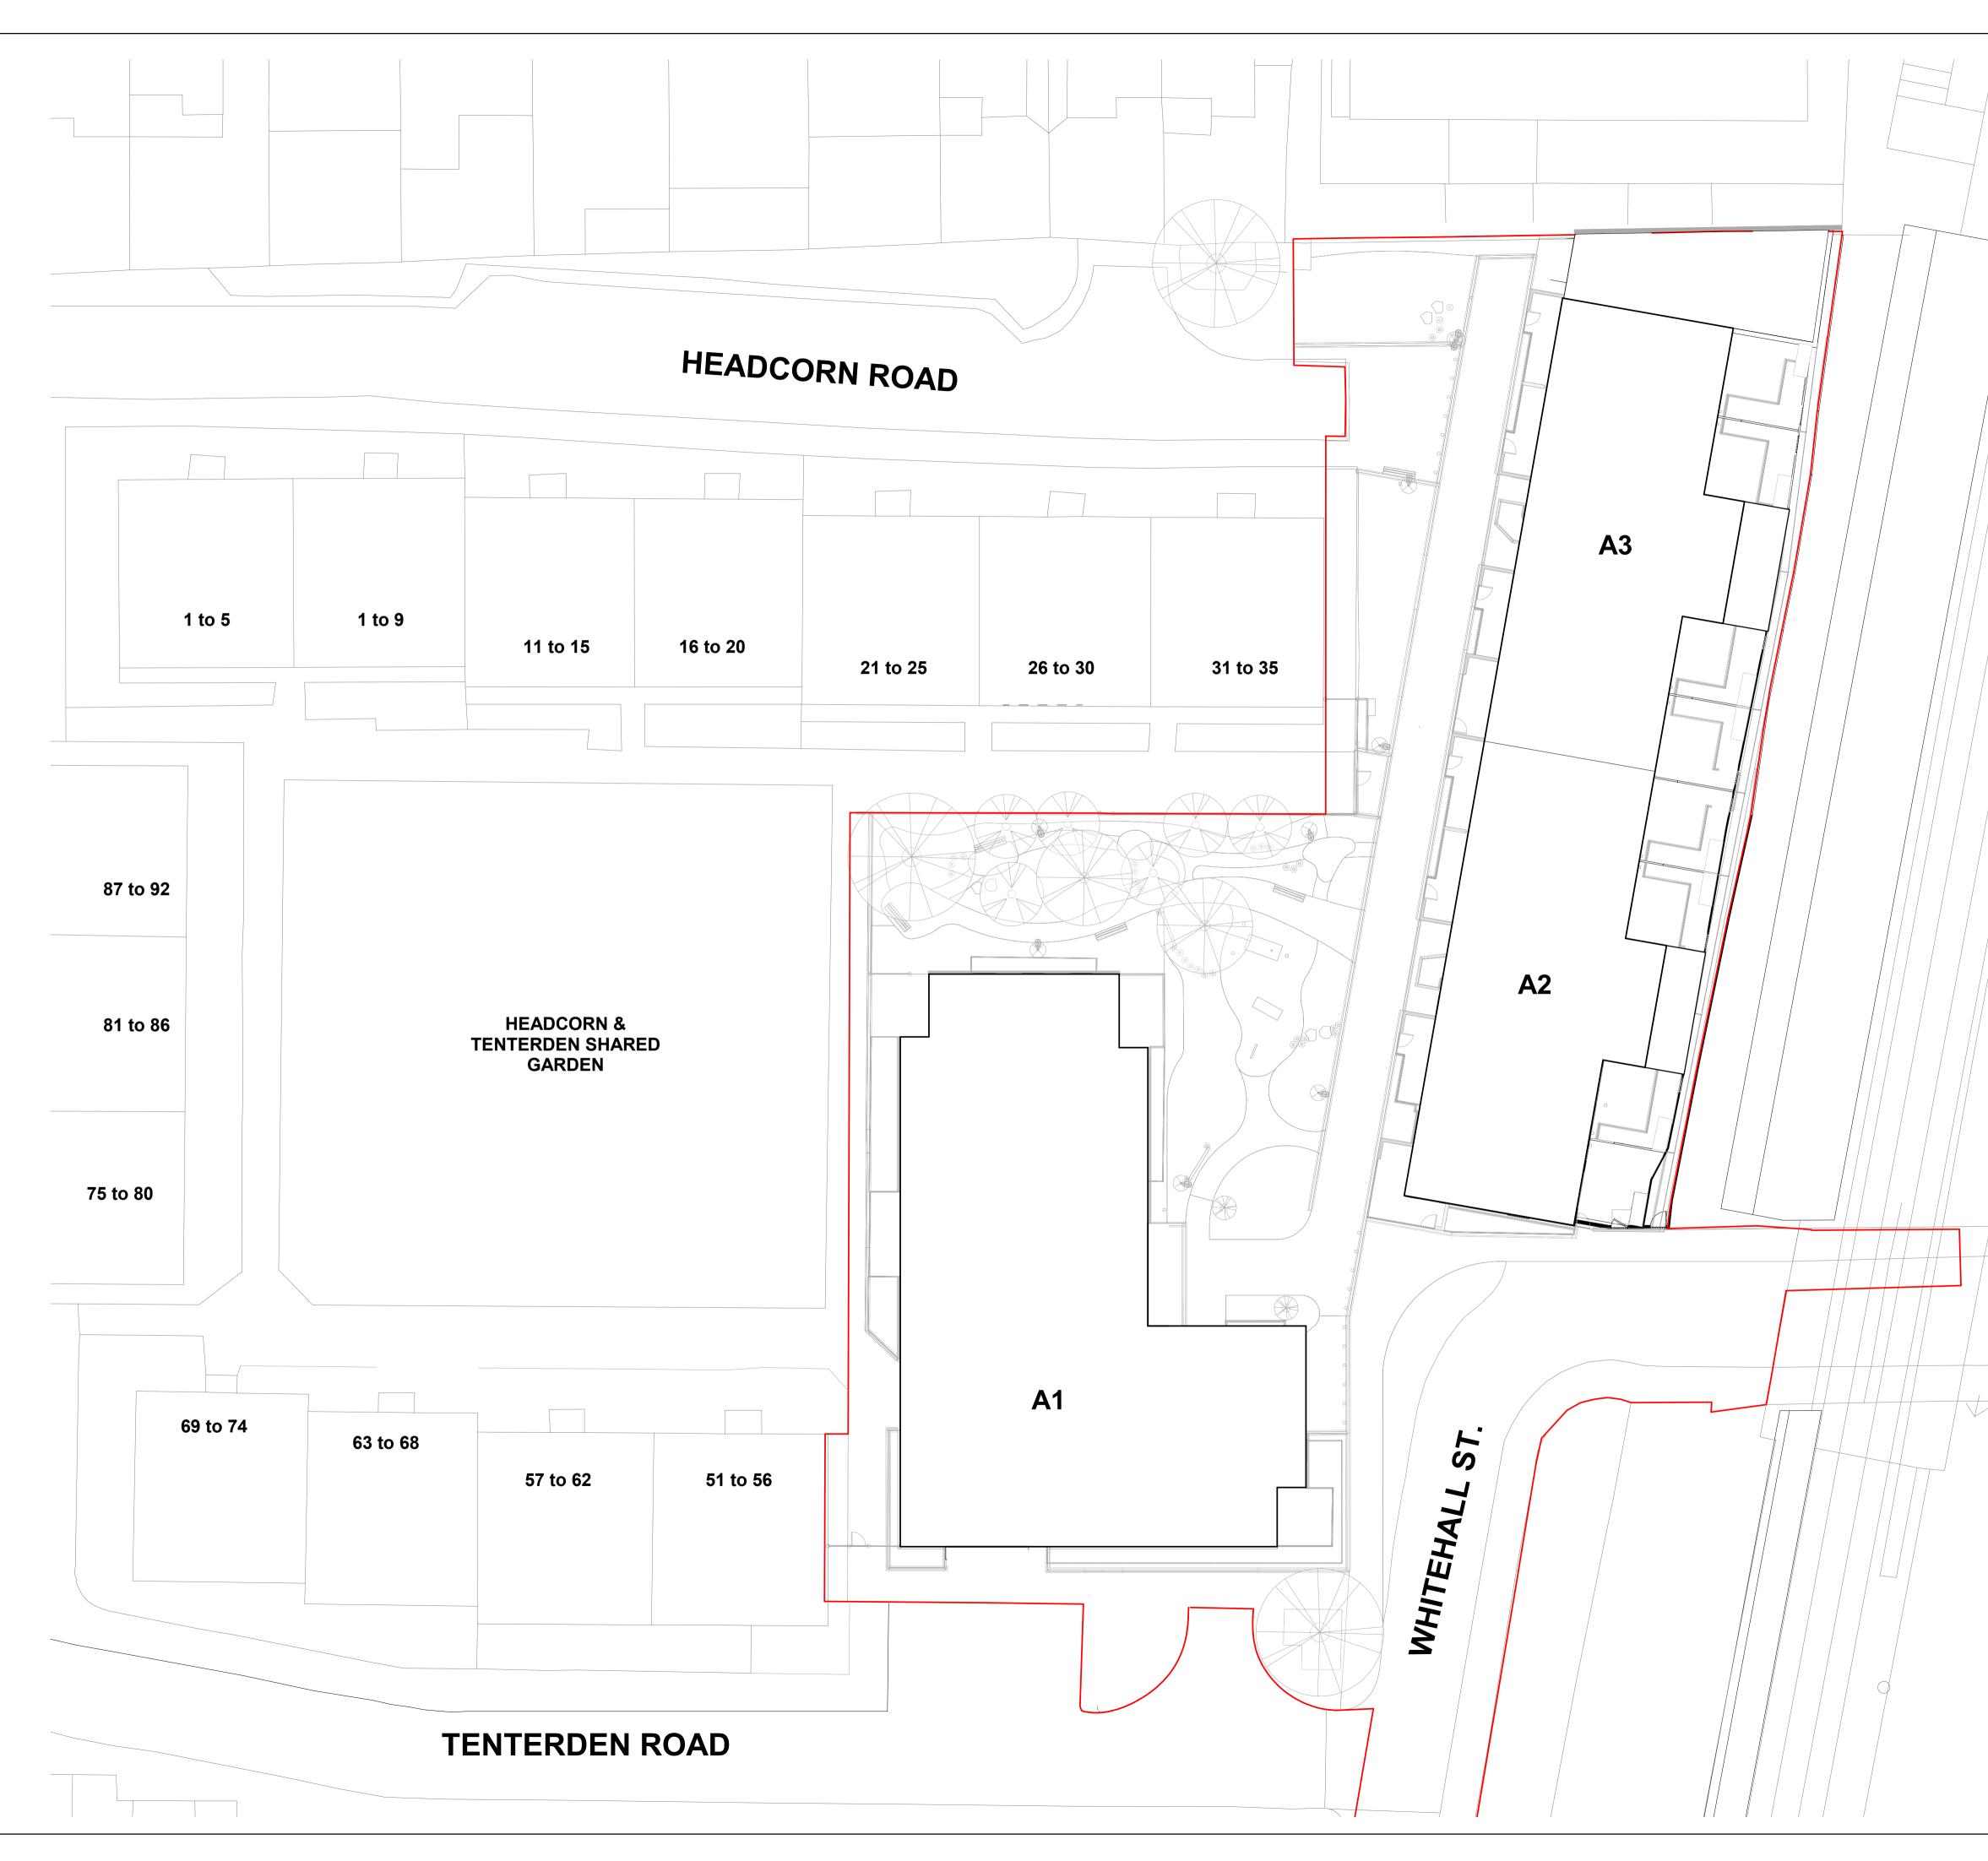

| Do               | levant Archite                                                                                                                                                                                                                                                                                                                                                                                                                                                                                                                                                                             | om this drawing. To<br>cts', Services and S<br>mmediately notified                                                                     | Structural Engine                                                                                                        | er' info                                                                             |                                        |  |
|------------------|--------------------------------------------------------------------------------------------------------------------------------------------------------------------------------------------------------------------------------------------------------------------------------------------------------------------------------------------------------------------------------------------------------------------------------------------------------------------------------------------------------------------------------------------------------------------------------------------|----------------------------------------------------------------------------------------------------------------------------------------|--------------------------------------------------------------------------------------------------------------------------|--------------------------------------------------------------------------------------|----------------------------------------|--|
|                  | DISCLAIMER:<br>THIS DRAWING IS COPYRIGHT OF PTE ARCHITECTS.<br>REPRODUCTION AND ELECTRONIC DISSEMINATION MAY RESULT IN<br>DISTORTION AND RESIZING OF DRAWING CONTENT.<br>PTE TAKES NO RESPONSIBILITY FOR MEASURMENTS OR SCALING<br>TAKEN FROM ANY OTHER DRAWING THAN THE ORIGINAL HARDCOPY<br>ISSUED BY PTE AND NO RELIANCE MAY BE PLACED ON SUCH<br>DIMENSIONS.<br>THIS DRAWING MUST BE READ IN CONJUNTION WITH ALL OTHER<br>RELEVANT DRAWINGS AND SPECIFICATIONS FROM THE ARCHITECT<br>AND OTHER CONSULTANTS.<br>Detailed Planning Application<br>Boundary<br>Metres 1:200<br>0 2 4 10 m |                                                                                                                                        |                                                                                                                          |                                                                                      |                                        |  |
|                  |                                                                                                                                                                                                                                                                                                                                                                                                                                                                                                                                                                                            |                                                                                                                                        |                                                                                                                          |                                                                                      |                                        |  |
|                  | <ul> <li>7 NMA Final</li> <li>6 NMA Draft<br/>Plan</li> <li>5 NMA Draft</li> <li>5 NMA Draft</li> <li>4 Planning Si</li> <li>3 Planning Si</li> <li>2 Draft Plann</li> <li>1 Draft Plann</li> </ul>                                                                                                                                                                                                                                                                                                                                                                                        | Submission with Update<br>Submission<br>Ibmission - Third Draft<br>Ibmission - Second Dra<br>ing Submission<br>Ing Deliverables<br>TON | 03.           ed Landscape         30.           22.           11.           aft         23.           01.           24. | 10.2022<br>10.2022<br>08.2022<br>10.2021<br>09.2021<br>09.2021<br>08.2021<br>08.2021 | AT<br>AT<br>AT<br>AT<br>AT<br>AT<br>AT |  |
| С<br>З<br>Ц<br>Т | Diespeker Wh<br>88 Graham St<br>ondon N1 8J<br>7 +44 (0)20 73                                                                                                                                                                                                                                                                                                                                                                                                                                                                                                                              | reet<br>K                                                                                                                              | vards                                                                                                                    |                                                                                      |                                        |  |
|                  |                                                                                                                                                                                                                                                                                                                                                                                                                                                                                                                                                                                            | ROAD WE<br>all Mews                                                                                                                    | EST - PL                                                                                                                 |                                                                                      | A                                      |  |
|                  | PRAWING TITLE                                                                                                                                                                                                                                                                                                                                                                                                                                                                                                                                                                              | Block Pl                                                                                                                               | an                                                                                                                       |                                                                                      |                                        |  |
|                  | CALE AT A1<br>I : <b>200</b><br>CALE AT A3                                                                                                                                                                                                                                                                                                                                                                                                                                                                                                                                                 | DATE:<br>11.10.2021<br>DRAWN BY:                                                                                                       | JOB NUMBER:<br>21-011<br>CHECKED BY:                                                                                     | APP                                                                                  | ROVED BY:                              |  |
| DF               |                                                                                                                                                                                                                                                                                                                                                                                                                                                                                                                                                                                            |                                                                                                                                        | AT                                                                                                                       | AT                                                                                   | REV                                    |  |
|                  | TATUS CODE:                                                                                                                                                                                                                                                                                                                                                                                                                                                                                                                                                                                | PTE-AX-ZZ-D-A-011011     P08       : STATUS DESCRIPTION:                                                                               |                                                                                                                          |                                                                                      |                                        |  |
|                  | S4                                                                                                                                                                                                                                                                                                                                                                                                                                                                                                                                                                                         | Suitable for Review & Authorization                                                                                                    |                                                                                                                          |                                                                                      |                                        |  |